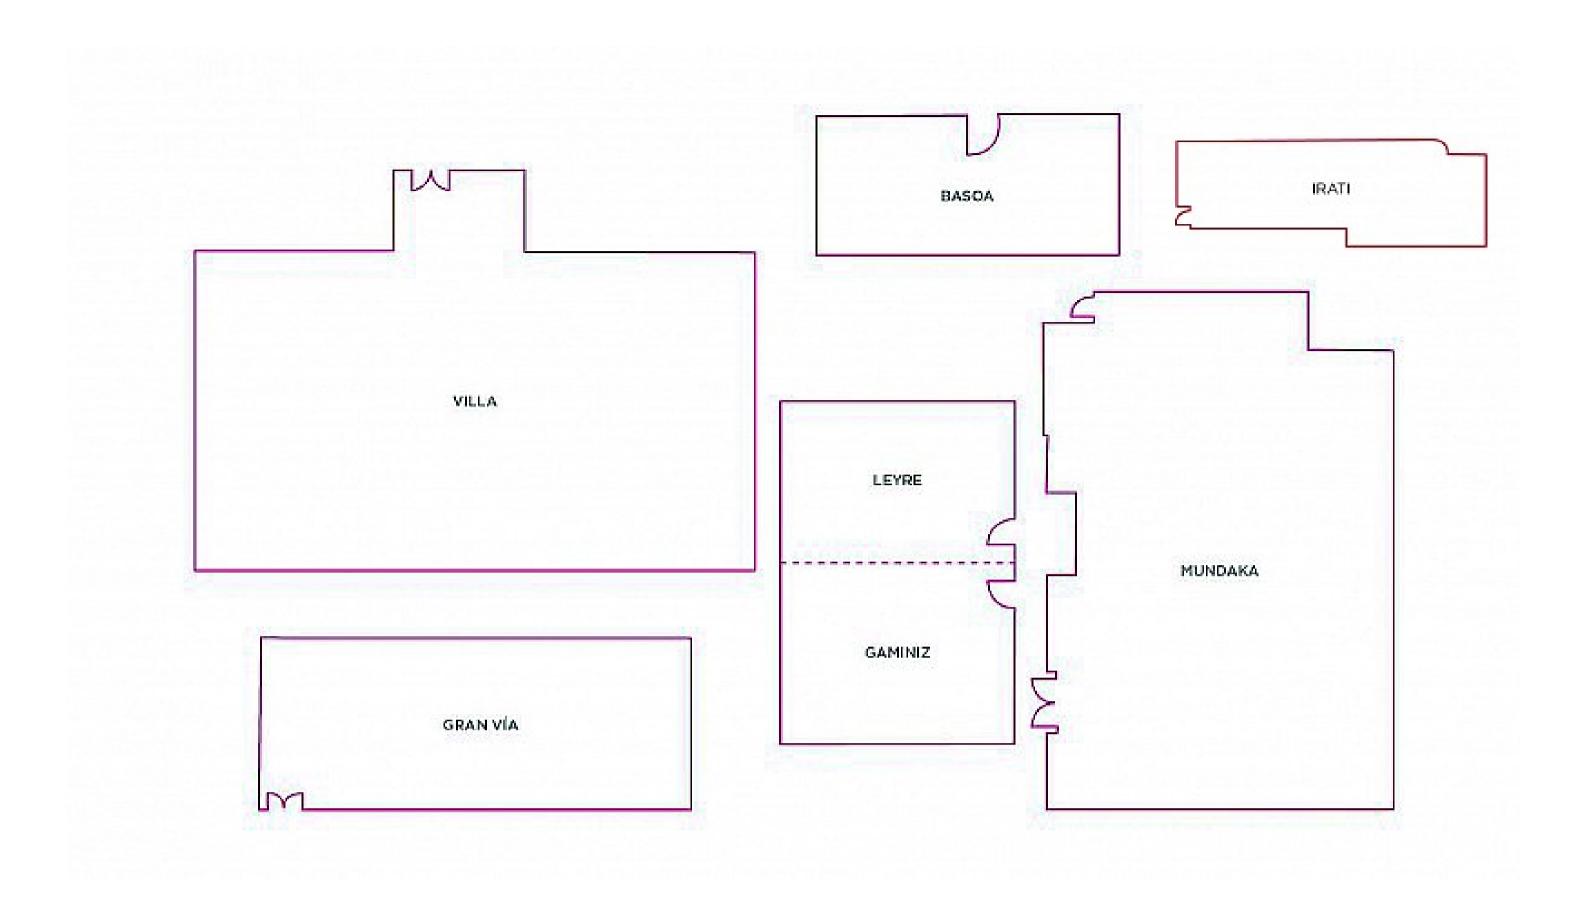

## **FUNCTION ROOMS**

The hotel has 7 function rooms for all sorts of events, from business conferences and product launches to weddings, wine tastings, cookery classes, concerts and cocktail parties. The largest room holds up to 300 people is fully equipped with the most avant-gard technology.

Other facilities include space for private breakfasts and a hospitality desk. You will also have access to wireless Internet access, video projectors, flip-charts, power outlets, and video-conference and audio-visual systems. Simply let us know in advance so that we can make the appropriate arrangements for you. In addition, we can help you organize other professional services, such as entertainment, hostesses, secretaries and translators.

# HEALTH ACTIVITIES AND SPORTS

The guests have free access to our rooftop gym with views of the city and open 24 hours a day, 7 days a week.

| FUNCTION ROOMS AND THEIR CAPACITIES |               |              |                |        |                 |           |         |                  |     |          |
|-------------------------------------|---------------|--------------|----------------|--------|-----------------|-----------|---------|------------------|-----|----------|
| FUNCTION ROOM NAME                  | HEIGHT<br>(m) | AREA<br>(m²) | ∷:<br>Cocktail | Square | :ioi:<br>Dinner | Classroom | Theatre | :Lii:<br>U-shape | ∴   | Daylight |
| Leyre                               | 2.6           | 35           | 20             | 15     | 18              | 18        | 30      | 15               | 12  |          |
| Gaminiz                             | 2.6           | 47           | 25             | 18     | 24              | 27        | 40      | 18               | 18  |          |
| Leyre+Gaminiz                       | 2.6           | 81           | 30             | 30     | 44              | 45        | 60      | 30               | 30  |          |
| Gran Vía                            | 2.6           | 145          | 110            | 48     | 90              | 90        | 130     | 48               | 56  | ~        |
| Villa                               | 2,6           | 262          | 200            | 30     | 185             | 150       | 200     | 30               | 100 |          |
| Mundaka                             | 3,3           | 240          | 200            | 36     | 122             | 100       | 170     | 36               | 60  |          |
| Basoa                               | 2,6           | 20           | -              | -      | -               | -         | -       | -                | -   | <b>✓</b> |
| Irati                               | 2,9           | 62           | 32             | 21     | 30              | 28        | 48      | 21               | 18  | <b>✓</b> |