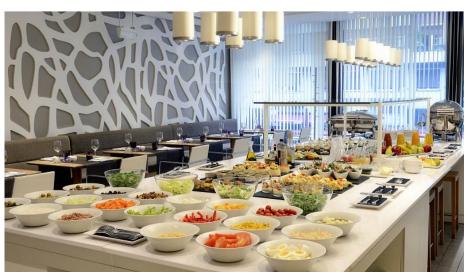

### GASTRONOMY

The breakfast buffet includes a wide variety of fresh fruit juices, pastries, cold cuts, cheeses, fruit, yogurt, breads and much more. Create your personalized vitamin packed juice, smoothie or milkshake in our Fresh Corner. Choose your favorite fruits, juices or toppings, place them in a container and give it to one of our waiters who will prepare it for you straightaway. You can also request hot dishes made to order.